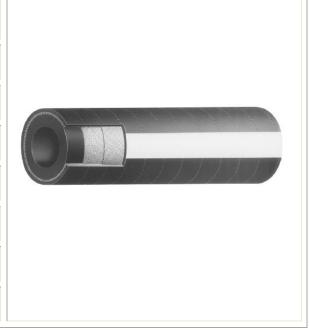

### **Sand Blast Hose**

# **4 PLY SAND AND SHOT HOSE**

SBR/NR Static Conductive Tube - SBR Black Weather Resistant Cover

### **GENERAL APPLICATIONS**

Designed for conducting sand, steel, shot or other abrasives at high velocity, often in conjunction with blasting, cleaning or finishing stone, metal, and other surfaces.